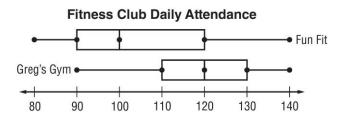

**1. FITNESS** The double plot shows the daily attendance for two fitness clubs for one month.

2. ANIMALS The double dot plot shows the weights in pounds of several housecats and small dogs.

- **3. GAS MILEAGE** The double dot plot shows the gas mileage, in miles per gallon, for several cars and SUVs.
- **4. NUTRITION** The double box plot shows the number of Calories per serving for various fruits and vegetables.