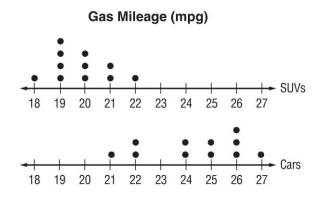

**1. FITNESS** The double plot shows the daily attendance for two fitness clubs for one month.

2. ANIMALS The double dot plot shows the weights in pounds of several housecats and small dogs.

- **3. GAS MILEAGE** The double dot plot shows the gas mileage, in miles per gallon, for several cars and SUVs.
- **4. NUTRITION** The double box plot shows the number of Calories per serving for various fruits and vegetables.