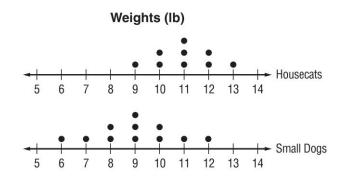

**1. FITNESS** The double plot shows the daily attendance for two fitness clubs for one month.

2. ANIMALS The double dot plot shows the weights in pounds of several housecats and small dogs.

- **3. GAS MILEAGE** The double dot plot shows the gas mileage, in miles per gallon, for several cars and SUVs.
- **4. NUTRITION** The double box plot shows the number of Calories per serving for various fruits and vegetables.