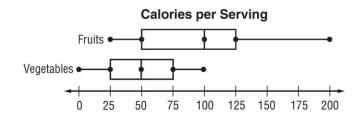

**1. FITNESS** The double plot shows the daily attendance for two fitness clubs for one month.

2. ANIMALS The double dot plot shows the weights in pounds of several housecats and small dogs.

- **3. GAS MILEAGE** The double dot plot shows the gas mileage, in miles per gallon, for several cars and SUVs.
- **4. NUTRITION** The double box plot shows the number of Calories per serving for various fruits and vegetables.